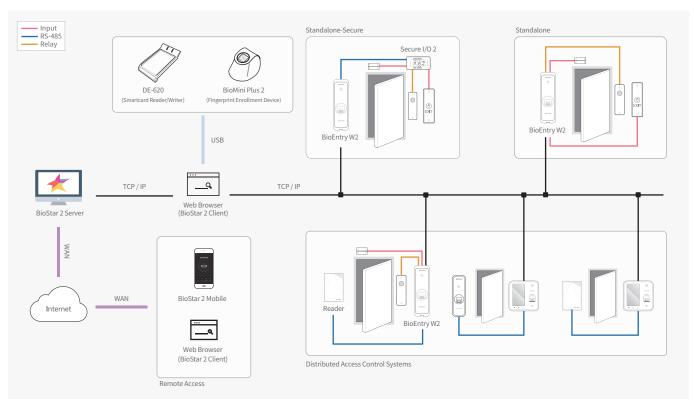

## **BioEntry W2**

**Outdoor IP Fingerprint Device** 



Suprema BioEntry W2 is a rugged fingerprint access control device featuring Suprema's next generation biometric technology and security platform. BioEntry W2 provides class-leading performance and security by featuring Suprema's latest fingerprint algorithm coupled by powerful quad-core CPU and LFD(live finger detection) technology. The device also provides added flexibility in system design by featuring multi card reading with dual-frequency RFID technology. Packed in a rugged IP67/IK09 housing with sleek metallic finish, BioEntry W2 is a perfect access control solution for tough environment and outdoor installation.



## System Configurations -

suprema



## Suprema Inc.

17F Parkview Tower, 248, Jeongjail-ro, Bundang- gu, Seongnam-si, Gyeonggi-do, 13554, Rep. of KOREA

Tel: +82 31 783 4502 | Fax: +82 31 783 4503 | Inquiry: sales@supremainc.com | www.supremainc.com ©2018 Suprema Inc. Suprema and identifying product names and numbers herein are registered trade marks of Suprema, Inc. All non-Suprema brands and product names are trademarks or registered trademarks of their respective companies. Product appearance, build status and/or specifications are subject to change without notice. [AHL-BEW2-180806-05-EN]