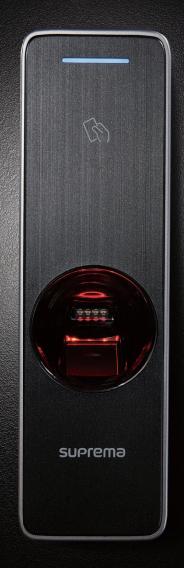

## **BioEntry W2**

**Outdoor IP Fingerprint Device** 

Suprema BioEntry W2 is a rugged fingerprint access control device featuring Suprema's next generation biometric technology and security platform. BioEntry W2 provides class-leading performance and security by featuring Suprema's latest fingerprint algorithm coupled by powerful quad-core CPU and LFD(live finger detection) technology. The device also provides added flexibility in system design by featuring multi card reading with dual-frequency RFID technology. Packed in a rugged IP67/IK09 housing with sleek metallic finish, BioEntry W2 is a perfect access control solution for tough environment and outdoor installation.