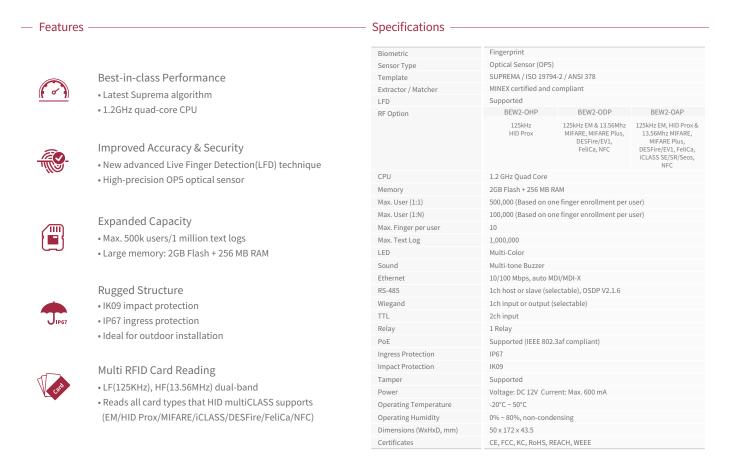

## **BioEntry W2**

**Outdoor IP Fingerprint Device** 

Suprema BioEntry W2 is a rugged fingerprint access control device featuring Suprema's next generation biometric technology and security platform. BioEntry W2 provides class-leading performance and security by featuring Suprema's latest fingerprint algorithm coupled by powerful quad-core CPU and LFD(live finger detection) technology. The device also provides added flexibility in system design by featuring multi card reading with dual-frequency RFID technology. Packed in a rugged IP67/IK09 housing with sleek metallic finish, BioEntry W2 is a perfect access control solution for tough environment and outdoor installation.