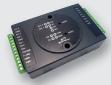

### Secure I/O

- External Relay unit for secure door control and I/O expansion
- Encrypted communication for enhanced security
- \* 16MHz 8 bit microprocessor
- \* 4 digital inputs and 2 relay outputs
- \* Dimension :

143 x 82 x 35 mm (W x H x D)