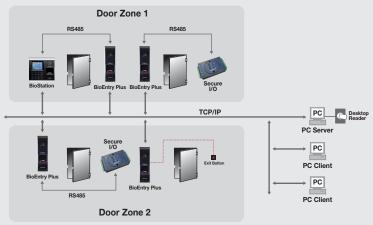

es (5,000 users)               |
| Log capacity         | 50,000 events                                |
| RF card              | EM, HID Prox. Mifare/DesFire, iClass, Felica |
| Operation modes      | Fingerprint, RF card, RF card + fingerprint  |
| Network interface    | TCP/IP, RS485                                |
| Wiegand output       | Configurable up to 64 bits                   |
| TTL I/O              | 2 inputs for exit switch and door sensor     |
| Internal relay       | Deadbolt,EM lock,door strike,automatic door  |
| Sound and interface  | Multi-color LED and multi-tone buzzer        |
| Operating voltage    | 12VDC                                        |
| Size                 | 50 x 160 x 37mm (W x H x D)                  |

## **System Configurations**



#### Network



## Kimaldi Electronics, S.L.

Crta. Rubi 292 B Pol. Ind. Can Guitard 08228 - Terrassa (Barcelona) Spain Tel. +34937361510 - Fax. +34937361511 kimaldi@kimaldi.com

## Kimaldi Lusa Ltd.

En 247, KM 64,5, Park Charal, Armazém 4 Carne Assada, 2705-837 (Terrugem) Portugal Tel. +351217156303 - Fax. +351217156295 portugal@kimaldi.com