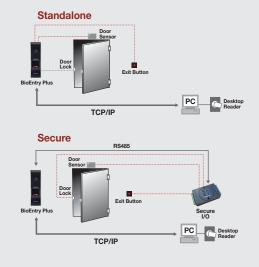

| 10,000 templates (5,000 users)               |
| Log capacity         | 50,000 events                                |
| RF card              | EM, HID Prox. Mifare/DesFire, iClass, Felica |
| Operation modes      | Fingerprint, RF card, RF card + fingerprint  |
| Network interface    | TCP/IP, RS485                                |
| Wiegand output       | Configurable up to 64 bits                   |
| TTL I/O              | 2 inputs for exit switch and door sensor     |
| Internal relay       | Deadbolt,EM lock,door strike,automatic door  |
| Sound and interface  | Multi-color LED and multi-tone buzzer        |
| Operating voltage    | 12VDC                                        |
| Size                 | 50 x 160 x 37mm (W x H x D)                  |

## **System Configurations**



#### Network



## Kimaldi Electronics, S.L.

Crta. Rubi 292 B Pol. Ind. Can Guitard 08228 - Terrassa (Barcelona) Spain Tel. +34937361510 - Fax. +34937361511 kimaldi@kimaldi.com

## Kimaldi Lusa Ltd.

En 247, KM 64,5, Park Charal, Armazém 4 Carne Assada, 2705-837 (Terrugem) Portugal Tel. +351217156303 - Fax. +351217156295 portugal@kimaldi.com