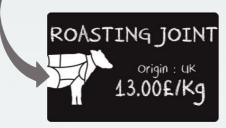

|   | Product description | ORIGIN      | Price | Unit Price | PLU  | Advice      | Barcode       | LOGO     | Margin         |
|---|---------------------|-------------|-------|------------|------|-------------|---------------|----------|----------------|
| 1 | Roasting Joint      | Origin : UK | 14    | /Kg        | 1234 | Oven: 200°C | 123456789321  | Beef.png | smiley-OK.jpg  |
|   | Veal Meatballs      | Origin : UK | 8,93  | /Kg        | 2345 |             | 123456789322  | Beef.png |                |
|   | Counter Pork Loin   | Origin : UK | 10    | /Kg        | 3456 | Oven: 180°C | 123456789323  | Beef.png | smiley-OK.jpg  |
|   | Whole Poussin       | Origin : UK | 7,22  | /Kg        | 3445 |             | 1234567893235 | Beef.png | smiley-NOK.jpg |
|   | Lamb Leg            | Origin : UK | 8     | /Kg        | 9646 |             | 1234567893898 | Beef.png |                |