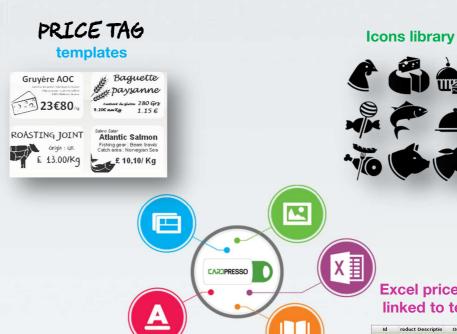

## cardPresso XS - PRICE TA6 edition: A real innovation

Price tags creation and updates are **automated** thanks to the link between your Excel price journal and the cardPresso templates.

Gain **autonomy and flexibility**!

## cardPresso XS Price tag edition:

- Excel connection with your price journal
- No need to upgrade

Includes specific contents for your PRICE TAGS:

**Font** 

'CHALK-STICK'

style

Additional features:

- Gift cards
- Employee badges
- Promotional messages

**Excel price-journals** linked to templates

**USER MANUAL** 