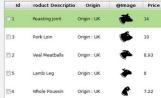

|   | Product description | ORIGIN      | Price | Unit Price | PLU  | Advice      | Barcode       | LOGO     | Margin         |
|---|---------------------|-------------|-------|------------|------|-------------|---------------|----------|----------------|
| 1 | Roasting Joint      | Origin : UK | 14    | /Kg        | 1234 | Oven: 200°C | 123456789321  | Beef.png | smiley-OK.jpg  |
|   | Veal Meatballs      | Origin : UK | 8,93  | /Kg        | 2345 |             | 123456789322  | Beef.png |                |
|   | Counter Pork Loin   | Origin : UK | 10    | /Kg        | 3456 | Oven: 180°C | 123456789323  | Beef.png | smiley-OK.jpg  |
|   | Whole Poussin       | Origin : UK | 7,22  | /Kg        | 3445 |             | 1234567893235 | Beef.png | smiley-NOK.jpg |
|   | Lamb Leg            | Origin : UK | 8     | /Kg        | 9646 |             | 1234567893898 | Beef.png |                |

**Excel price-journals** linked to templates

**USER MANUAL** 