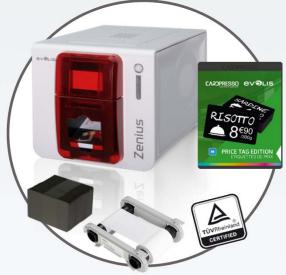

#### Simplex PRICE TAG Solution

- Zenius Classic Fire Red (USB)
- cardPresso XS Price Tag Edition Software lineage
- Food contact compliant consumables
  - 100 x black cards (matt, PVC-U)
  - White monochrome ribbon 1000 prints