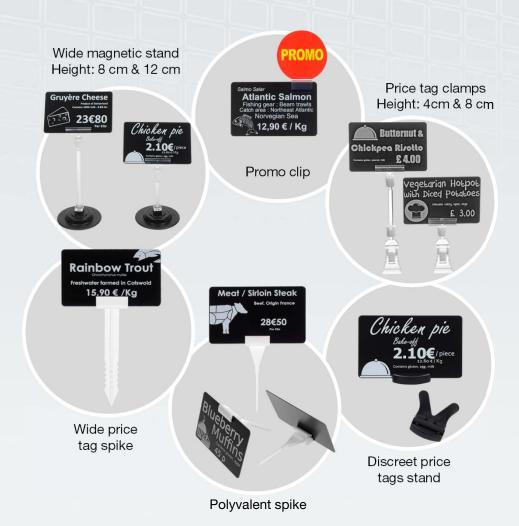

# PRICE TAG accessories

#### 1 format: 4 ticket sizes

- Portrait
- Landscape
- Bent horizontal
- Bent vertical