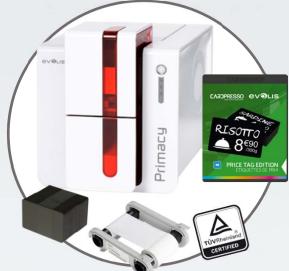

#### Duplex PRICE TAG Solution

- Primacy Dual-sided printer (Expert, Fire Red, USB & Ethernet)
- 1 cardPresso XS Price Tag Edition Software license
- Food compliant consumables
  - 100 x black cards (matt, PVC-U)
  - White monochrome ribbon 1000 prints