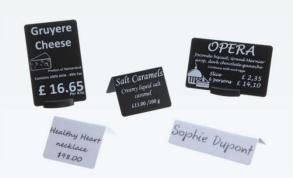

#### 1 format: 4 ticket sizes

- Portrait
- Landscape
- Bent horizontal
- Bent vertical