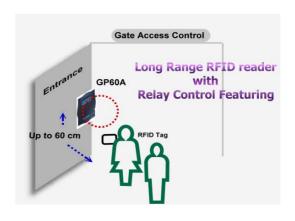

#### Introduction:

GP60A is a powerful extended range proximity reader featuring small dimensions and a read range of up to 60 cm. The unit will run from any voltage from 5 to 13.5 Vdc and making it particularly suited to access control, car parking and through-wall reading applications.

## **Applications:**

- Access Control System
- Car Parking System
- Through-wall Reading Application
- Any Long Range Reading Application