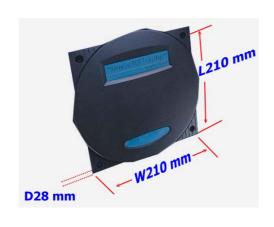

## **Specifications:**

| Power Requirements                       | DC 12V, 350mA, linear power regulator recommended                |
|------------------------------------------|------------------------------------------------------------------|
| Interfaces                               | Wiegand 26 bits  MSR ABA Track2  RS232  RS485 (optional version) |
| Read Range                               | Up to 60 cm with ISO card in ideal conditions                    |
| RFID cards accepted                      | 125KHz, 64 bits, Manchester encoding                             |
| Maximum power switched by internal relay | Up to 24V / 2A                                                   |
| Dimensions                               | 210 x 210 x 28 mm                                                |
| Nominal weight                           | ~ 900 g                                                          |
| Interface cable length                   | ~ 90 cm                                                          |
| Operating temperature range              | -10 ~ +60° C                                                     |