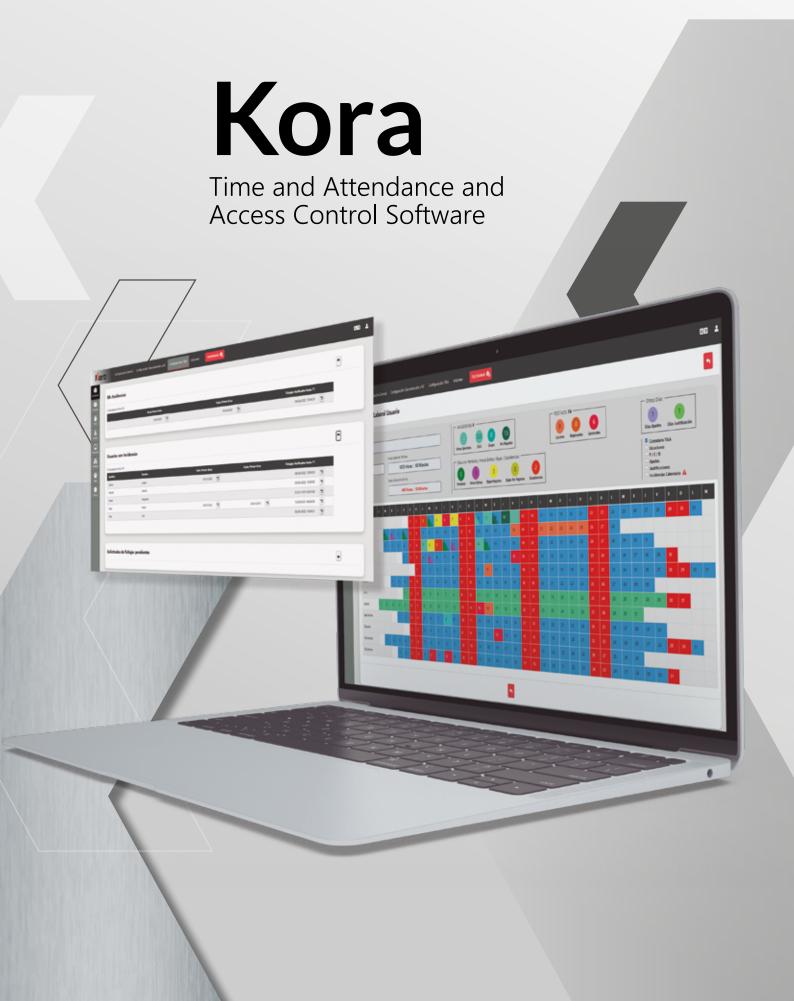

## Features

## Recording and generating statistical reports.

Compliance with the law Working hours recording.

Automatic synchronisation.

Self-Management.

## Telework (hybrid work):

- Remote Working Time Clocking in.
- You can deactivate telework badge.

Leave and holiday management Graphic display of personal calendar: Timetables, Holidays, Leave, others.

# **Applications**

Time and Attendance Control

Telework (hybrid work)