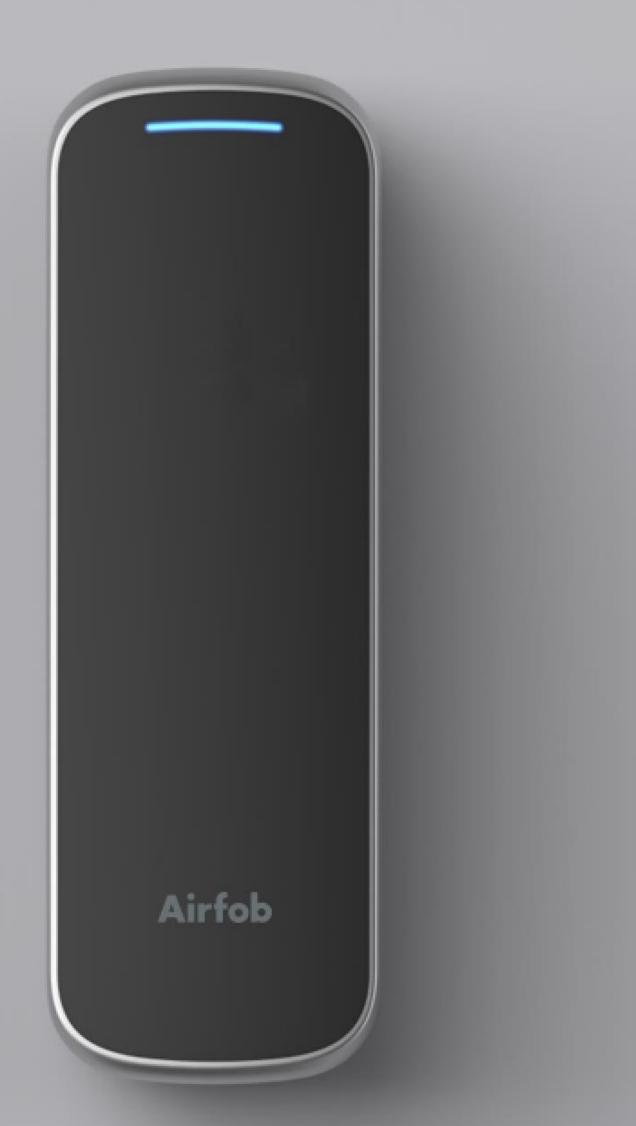

## Airfob™ Edge Reader Ultimate

This compact outdoor reader is just as easy to set up and use as the Edge Reader, but with a few extras including IP67 water resistance and Power Over Ethernet.

## **Specifications** A E - M U

| 125kHz Card Compatibility   | EM                                               |
|-----------------------------|--------------------------------------------------|
| 13.56MHz Card Compatibility | MIFARE, MIFARE Plus, DESFire/EV1, FeliCa         |
| CPU                         | 1.0GHz                                           |
| Memory                      | 4GB Flash + 64MB SDRAM                           |
| Mobile Card                 | NFC, BLE                                         |
| IP Rating                   | IP65, IP67                                       |
| IK Rating                   | IK08                                             |
| Ethernet                    | 10/100 Mbps, auto MDI/MDI-X                      |
| RS-485                      | 1ch Master or Slave                              |
| Wiegand                     | 1ch Input or Output                              |
| TTL                         | 2ch Input                                        |
| Relay                       | 1 Relay                                          |
| PoE                         | IEEE 802.3af compliant                           |
| Sound                       | Multi-tone Buzzer                                |
| Operating Temperature       | -35°C ~ 65°C                                     |
| Operating Humidity          | 0% ~ 95%, non-condensing                         |
| Power                       | DC 12V                                           |
| Size (WxHxD, mm)            | 48 x 145 x 27                                    |
| Certifications              | CE, FCC, KC, RoHS, REACH, WEEE, SIG, TELEC, UKCA |